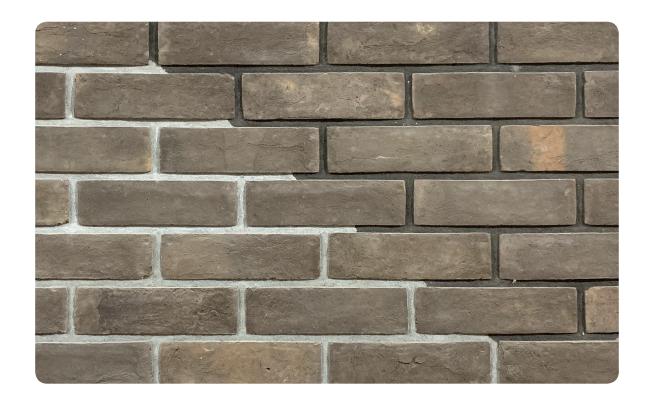

# CT3 **BRAMPTON BROWN MULTI**

L 215 H 65 T 23 MM

### Coverage per sq.ft. (10mm joint):

1 sq. ft. - 5.5 pcs. 1 m2 - 60 pcs.

<sup>\*</sup>Specifications are indicative, buyers are requested to undertake tests in accredited laboratories to verify suitability of bricks for particular application.